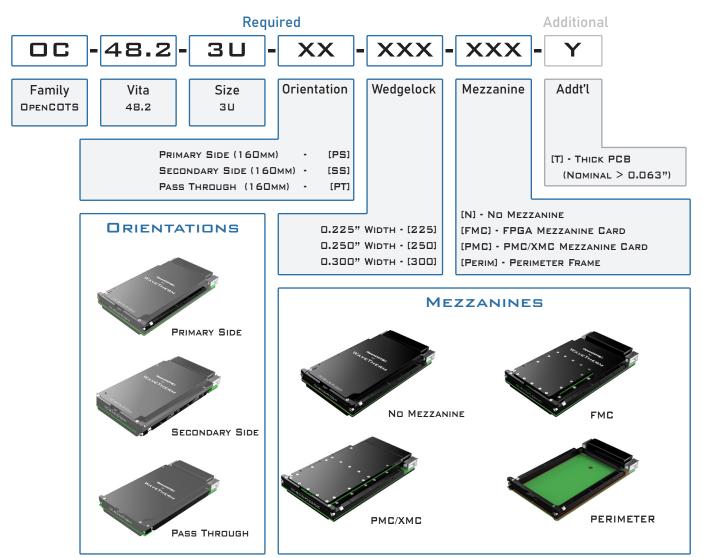

# PART NUMBER BUILDER

**PCB REFERENCE DRAWINGS** Available online at wavetherm.com:

- 1. Select heatframe model
- 2. Choose configuration options

3. Click "PCB Drawing" to open the drawing for the current configuration