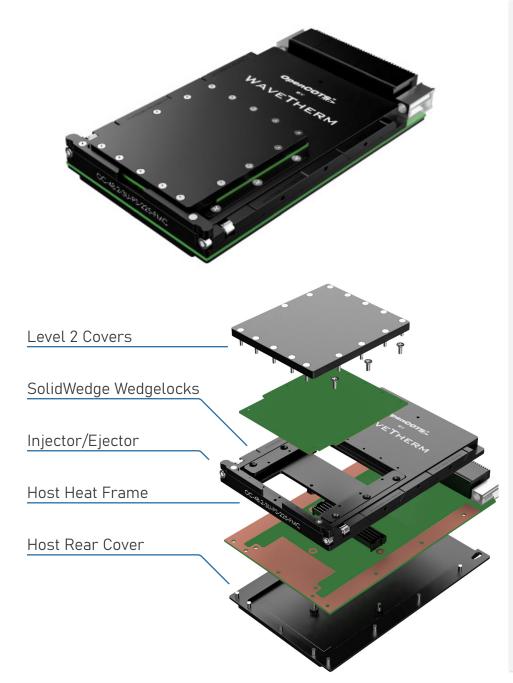

### INCLUDES

Host Heat Frame Host Rear Cover Pair of SolidWedge Wedgelocks Field Replaceable Injector/Ejector Thermal Interface Materials Assembly Hardware

### STANDARD SETUPS

PMC/XMC FMC COM-Xpress Front I/O Secondary Side Wedgelocks Primary Side Wedgelocks Common PCB Layout for Conduction Cooled Designs

MATERIALS Heat Frame and Covers Aluminum 6061-T6

## FEATURES

Complies to VPX Standards Customizable Heat Plates Innovative XMC/PMC Heat Plates

Rugged Design Kit for development of 3U conduction-cooled VPX single board computers. Standard heatframe components provided represent a high performance thermo-mechanical design, and reduces engineering and fabrication costs associated with customization.